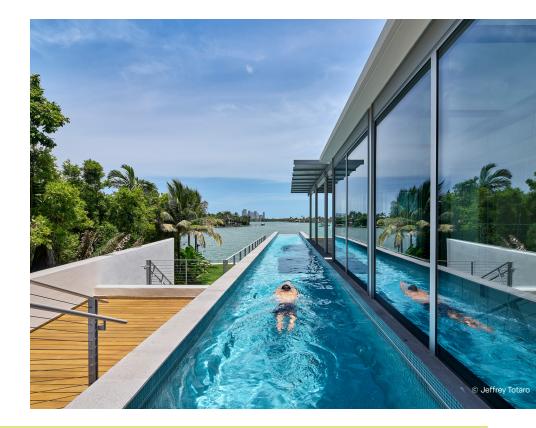

## **BISCAYNE BAY**

ARCHITECT Bohlin Cwyinski Jackson

LOCATION Miami Beach, Florida

**SIZE** 5,192 SF

COMPLETED 2018

San Marino Residence, located on an island in the Biscayne Bay, is a reinterpretation of the regional post-war Miami Modernist architecture movement. The house was designed to fit within a narrow, wedge-shaped site and organized to provide framed views of the water and Miami Beach skyline.

Altieri designed HVAC, electrical, and plumbing systems for the newly constructed 5192 SF house including a variable refrigerant flow (VRF) system, segregation of systems based on program and occupancy, and emergency power.