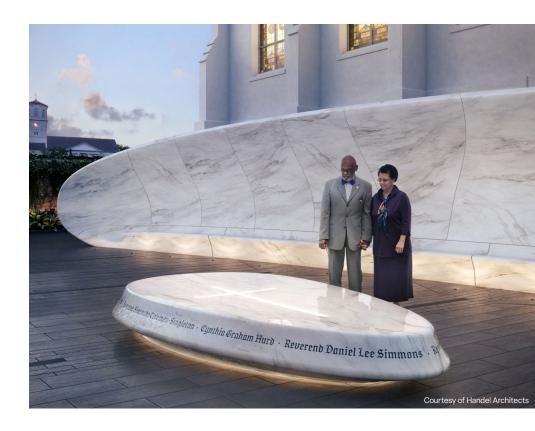

### **AWARDS**

2020 American Architecture Award, Monuments, The Chicago Athenaeum

The Emanuel Nine Memorial is dedicated to the Emanuel Nine - the church's clergy and members who tragically lost their lives on June 17, 2015. Located on the church grounds, the Memorial creates a space to honor the victims, their families, and the survivors. The courtyard features two benches around a marble fountain engraved with the names of the Emanuel Nine. A garden space surrounded by stone benches and trees honors the survivors.